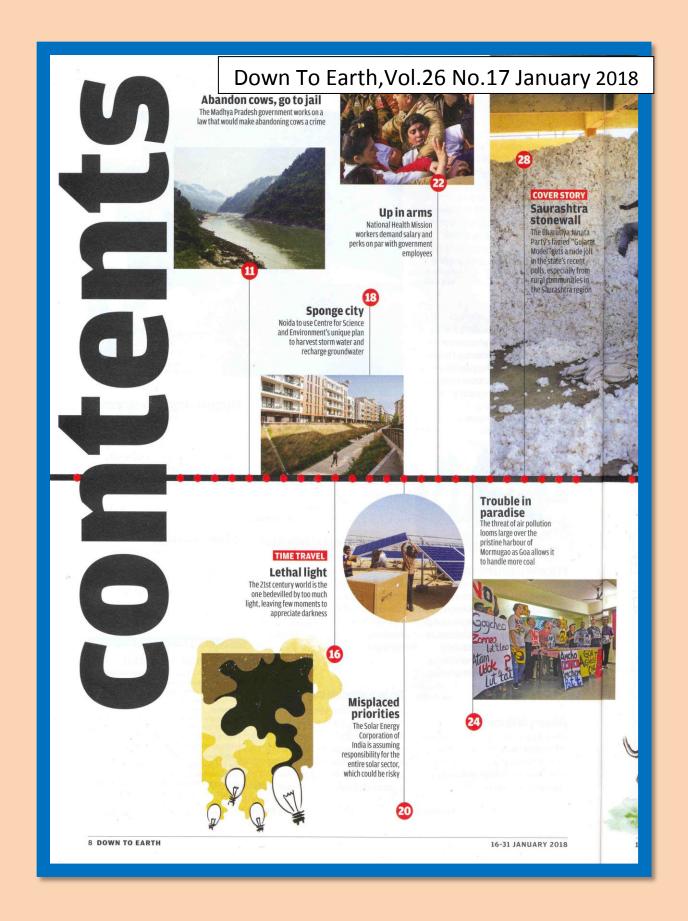

#### WTO American 'Stonewall'

The US torpedoes the World Trade Organization's 11th ministerial conference, inviting doubts about the body's future

#### Divine dells

Sacred groves, the repositories of faith and biodiversity for millenia, are today in danger of obliteration P12

#### **Unvalued**, neglected

Despite generating most of India's total forest revenue, sacred groves are not given their due P16

#### **Moss forest**

The Mawphalang sacred grove, Meghalaya's largest such copse, has a rich natural and cultural heritage p20

#### **Enchanted woods**

The Hariyali Devi sacred grove in Uttarakhand is known for being the abode of spirits P25

#### The divine in nature

In this era of climate change, spiritual ecology can help preserve the planet's natural resources for posterity p27

#### **Grove** as identity

Jharkhand's tribal people define their cultural and social character through sacred groves P30

Hardy green
A sacred grove in coastal Karnataka
has survived time's ravages and is still
standing lush p36

#### **Desert mirage**

COVER STORY

The Thar's sacred groves, preserved for long by the Bishnois, are perishing due to a lack of patronage P40

#### **Healing them**

It is time the government identifies, maps and conserves India's sacred groves and rejuvenates lost ones P44

#### On the brink

A port project threatens the existence of the Bobburu-lingeshwara sacred grove in Karnataka P46

#### **Grove dilemma**

Should Odisha continue to identify its sacred groves or give ownership to tribals who inhabit them? P49

#### For the people

Sacred groves can only survive if their ownership is vested among locals, who will always protect them P52