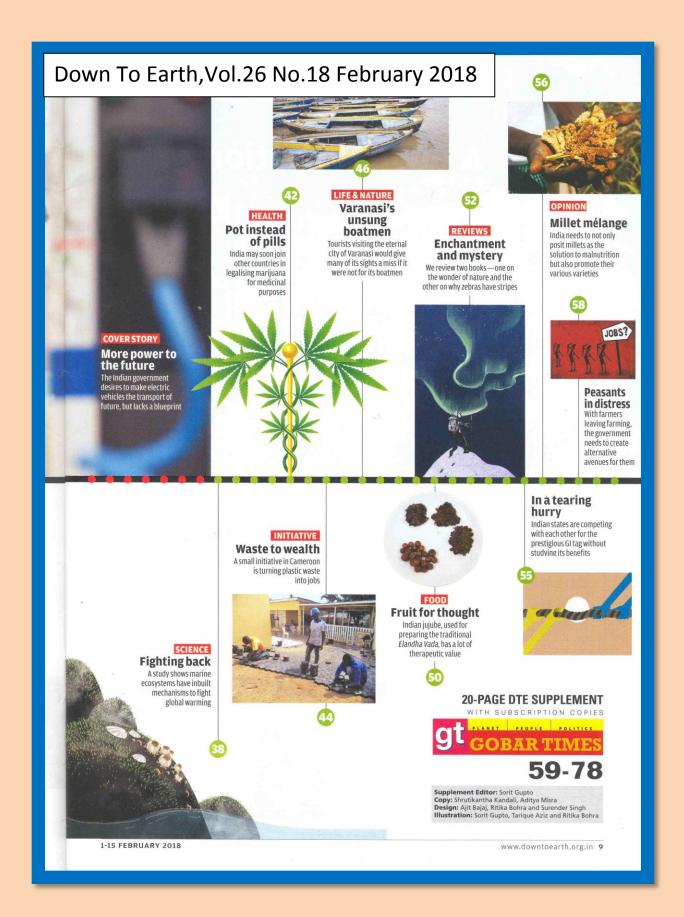

### Stressometer Flatness Control – on a roll for 50 years

ABB's Stressometer Flatness Control system celebrates 50<sup>th</sup> year of its excellence